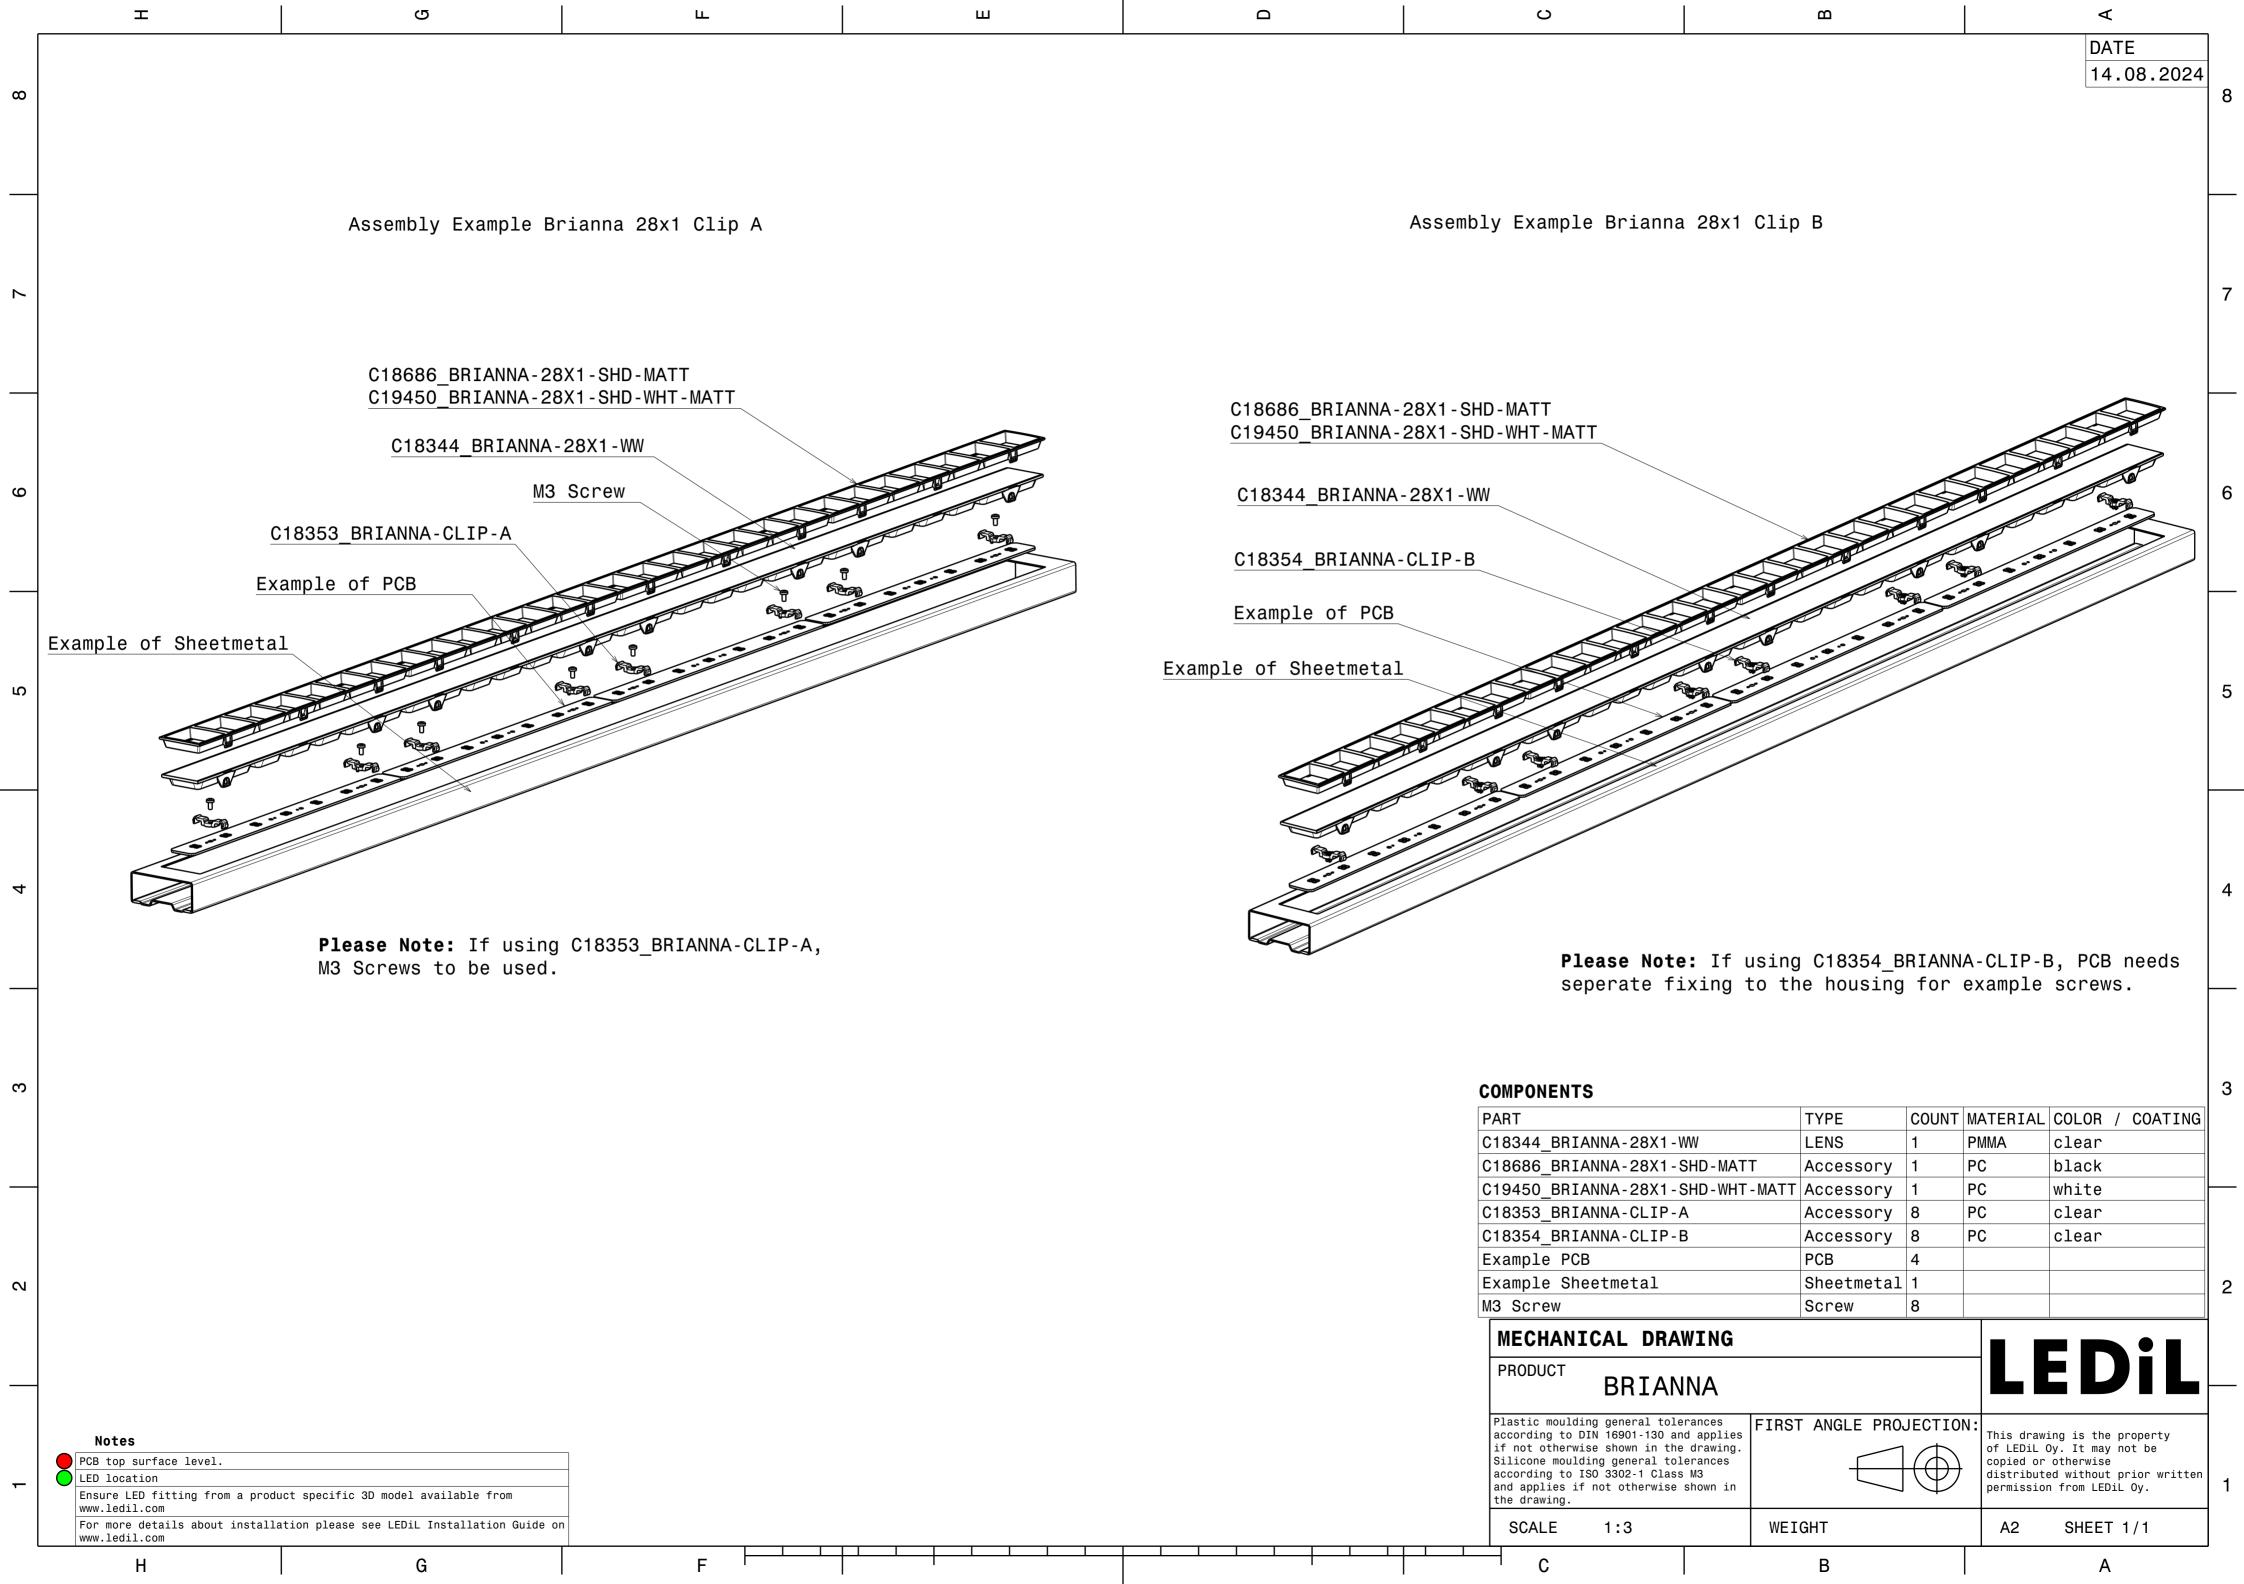

| COMPONENTS                                                                                                                                                                                                                                                   |      |                  |       |                                                     |                                                                                                                                                     |         | 3 |
|--------------------------------------------------------------------------------------------------------------------------------------------------------------------------------------------------------------------------------------------------------------|------|------------------|-------|-----------------------------------------------------|-----------------------------------------------------------------------------------------------------------------------------------------------------|---------|---|
| PART                                                                                                                                                                                                                                                         |      | ТҮРЕ             | COUNT | MATERIAL                                            | COLOR /                                                                                                                                             | COATING |   |
| C18344_BRIANNA-28X1-WW                                                                                                                                                                                                                                       |      | LENS             | 1     | PMMA                                                | clear                                                                                                                                               |         |   |
| C18686_BRIANNA-28X1-SHD-MATT                                                                                                                                                                                                                                 |      | Accessory        | 1     | PC                                                  | black                                                                                                                                               |         |   |
| C19450_BRIANNA-28X1-SHD-WHT-MATT                                                                                                                                                                                                                             |      | Accessory        | 1     | PC                                                  | white                                                                                                                                               |         |   |
| C18353_BRIANNA-CLIP-A                                                                                                                                                                                                                                        |      | Accessory        | 8     | PC                                                  | clear                                                                                                                                               |         |   |
| C18354_BRIANNA-CLIP-B                                                                                                                                                                                                                                        |      | Accessory        | 8     | PC                                                  | clear                                                                                                                                               |         |   |
| Example PCB                                                                                                                                                                                                                                                  |      | РСВ              | 4     |                                                     |                                                                                                                                                     |         |   |
| Example Sheetmetal                                                                                                                                                                                                                                           |      | Sheetmetal       | 1     |                                                     |                                                                                                                                                     |         | 2 |
| M3 Screw                                                                                                                                                                                                                                                     |      | Screw            | 8     |                                                     |                                                                                                                                                     |         |   |
| MECHANICAL DRAV                                                                                                                                                                                                                                              | WING |                  |       |                                                     |                                                                                                                                                     |         |   |
| PRODUCT                                                                                                                                                                                                                                                      | NA   |                  |       | <b>│L I</b>                                         | ED                                                                                                                                                  |         |   |
| Plastic moulding general tolerances<br>according to DIN 16901-130 and applies<br>if not otherwise shown in the drawing.<br>Silicone moulding general tolerances<br>according to ISO 3302-1 Class M3<br>and applies if not otherwise shown in<br>the drawing. |      | ANGLE PROJECTION |       | This draw:<br>of LEDiL (<br>copied or<br>distribute | This drawing is the property<br>of LEDiL Oy. It may not be<br>copied or otherwise<br>distributed without prior writter<br>permission from LEDiL Oy. |         | 1 |
| SCALE 1:3 WEI                                                                                                                                                                                                                                                |      | GHT              |       | A2                                                  | A2 SHEET 1/1                                                                                                                                        |         |   |
|                                                                                                                                                                                                                                                              |      | В                |       |                                                     |                                                                                                                                                     |         |   |