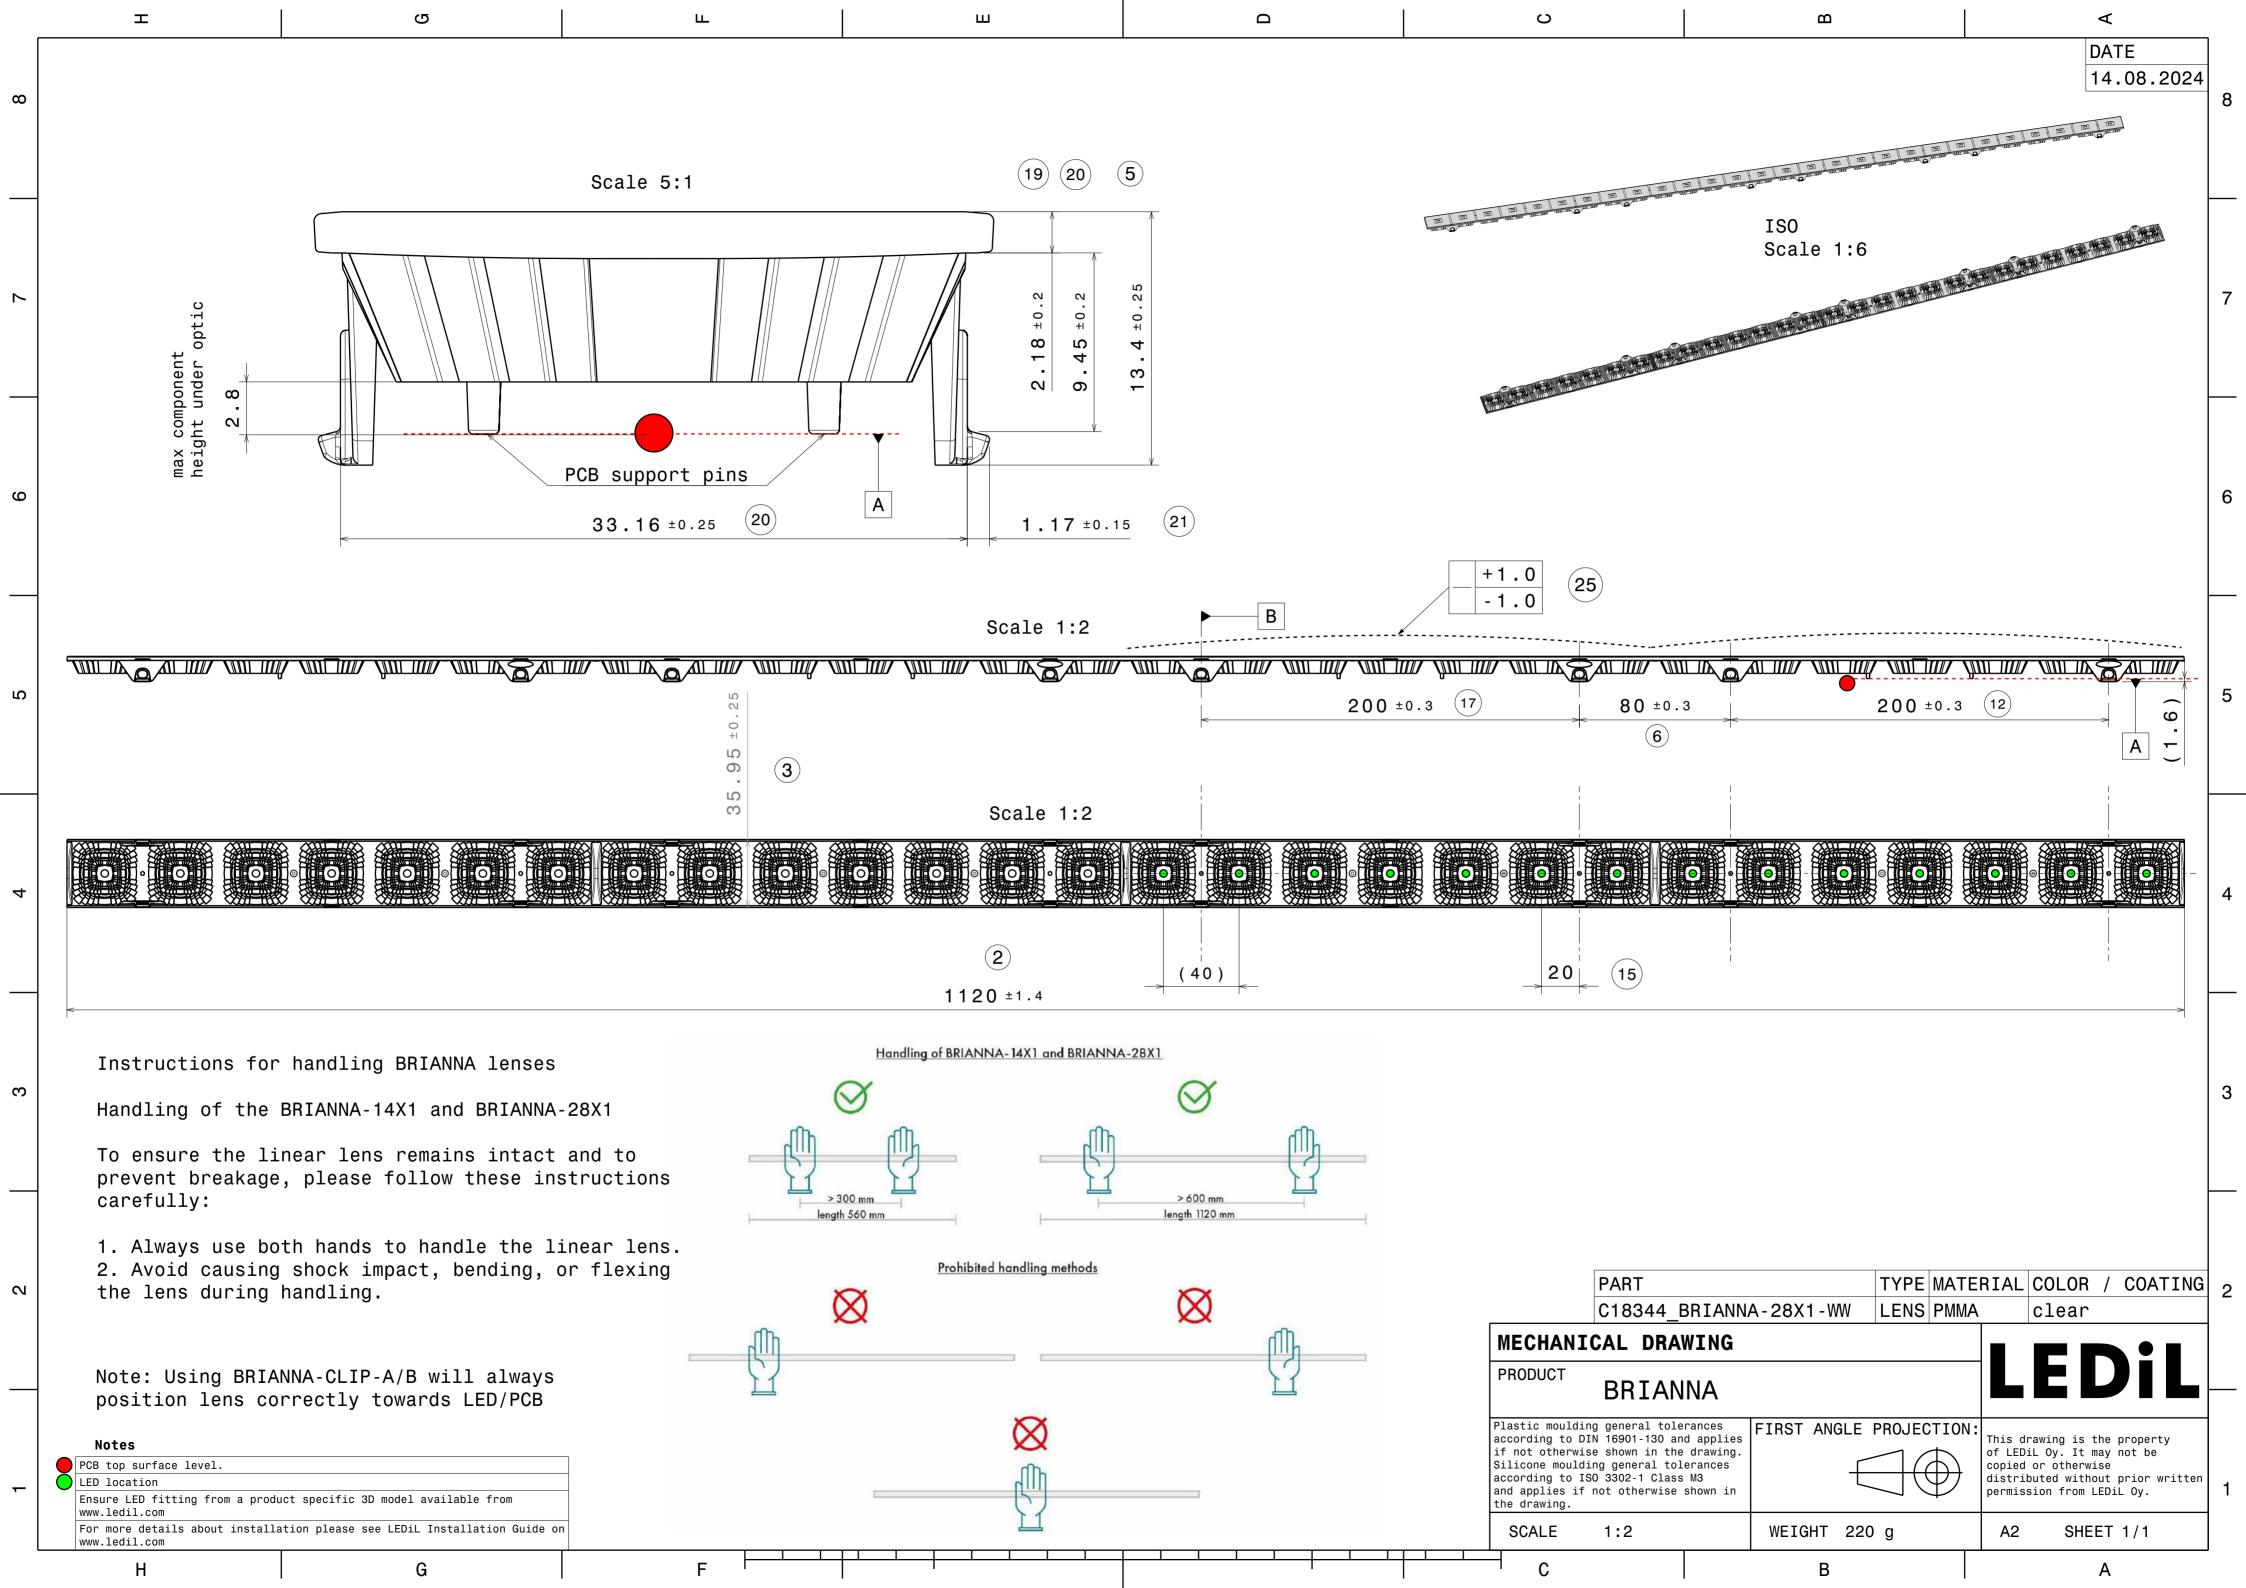

| COMPONENTS                                                                                                                                                                                                                                                   |      |                  |       |                                                     |                                                                                                                                                     |         | 3 |
|--------------------------------------------------------------------------------------------------------------------------------------------------------------------------------------------------------------------------------------------------------------|------|------------------|-------|-----------------------------------------------------|-----------------------------------------------------------------------------------------------------------------------------------------------------|---------|---|
| PART                                                                                                                                                                                                                                                         |      | ТҮРЕ             | COUNT | MATERIAL                                            | COLOR /                                                                                                                                             | COATING |   |
| C18344_BRIANNA-28X1-WW                                                                                                                                                                                                                                       |      | LENS             | 1     | PMMA                                                | clear                                                                                                                                               |         |   |
| C18686_BRIANNA-28X1-SHD-MATT                                                                                                                                                                                                                                 |      | Accessory        | 1     | PC                                                  | black                                                                                                                                               |         |   |
| C19450_BRIANNA-28X1-SHD-WHT-MATT                                                                                                                                                                                                                             |      | Accessory        | 1     | PC                                                  | white                                                                                                                                               |         |   |
| C18353_BRIANNA-CLIP-A                                                                                                                                                                                                                                        |      | Accessory        | 8     | PC                                                  | clear                                                                                                                                               |         |   |
| C18354_BRIANNA-CLIP-B                                                                                                                                                                                                                                        |      | Accessory        | 8     | PC                                                  | clear                                                                                                                                               |         |   |
| Example PCB                                                                                                                                                                                                                                                  |      | РСВ              | 4     |                                                     |                                                                                                                                                     |         |   |
| Example Sheetmetal                                                                                                                                                                                                                                           |      | Sheetmetal       | 1     |                                                     |                                                                                                                                                     |         | 2 |
| M3 Screw                                                                                                                                                                                                                                                     |      | Screw            | 8     |                                                     |                                                                                                                                                     |         |   |
| MECHANICAL DRAV                                                                                                                                                                                                                                              | WING |                  |       |                                                     |                                                                                                                                                     |         |   |
| PRODUCT                                                                                                                                                                                                                                                      | NA   |                  |       | <b>│L I</b>                                         | ED                                                                                                                                                  |         |   |
| Plastic moulding general tolerances<br>according to DIN 16901-130 and applies<br>if not otherwise shown in the drawing.<br>Silicone moulding general tolerances<br>according to ISO 3302-1 Class M3<br>and applies if not otherwise shown in<br>the drawing. |      | ANGLE PROJECTION |       | This draw:<br>of LEDiL (<br>copied or<br>distribute | This drawing is the property<br>of LEDiL Oy. It may not be<br>copied or otherwise<br>distributed without prior writter<br>permission from LEDiL Oy. |         | 1 |
| SCALE 1:3 WEI                                                                                                                                                                                                                                                |      | GHT              |       | A2                                                  | A2 SHEET 1/1                                                                                                                                        |         |   |
|                                                                                                                                                                                                                                                              |      | В                |       |                                                     |                                                                                                                                                     |         |   |